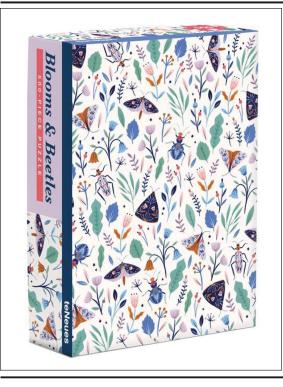

## **Blooms & Beetles 500-Piece Puzzle**

## Flora Waycott

**ISBN** 9781623258689

**Publisher** teNeues Stationery **Binding** Other merchandise

**Territory** World excluding Germany, Austria, Switzerland,

Belgium, Netherlands

Size 198 mm x 152 mm

Our Blooms & Beetles art from one of our favourite illustrators, Flora Waycott.

Flora Waycott is an illustrator and artist from England, currently living and working in Australia. She incorporates elements of nature, everyday objects, and tiny details in her work, with a sophisticated, yet playful style influenced by a childhood spent in Japan.

- 500-piece jigsaw puzzle
- Durable, compact, 2-piece box
- Gift box: 152 x 198 x 50 mm
- Completed puzzle: 482 x 355 mm

teNeues NYC Stationery keeps up with fun and games at home with our museum-quality printed 500-Piece Puzzles.