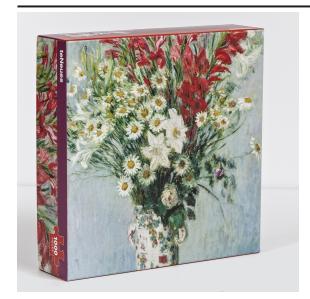

## **Bouquet of Gladioli, Claude Monet 1000-Piece Puzzle**

By (artist) Claude Monet

**ISBN** 9781623259297

**Publisher** teNeues Stationery

**Binding** Other merchandise

**Territory** World excluding Germany, Austria, Switzerland,

1,000 Piece jigsaw puzzle from teNeues creates a big  $20 \times 20$  inch finished piece. Claude Monet was an impressionist master, whether the subject is landscape, still life, or flowers. Our *Bouquet of Gladioli* reprints a detail of this painting and creates a very challenging puzzle. The box is as beautiful as the puzzle inside. Packaged in a compact 2-piece box with bonus folded art poster to use as a guide.