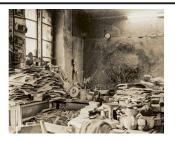

- Insights into the secretive worlds of artists' studios
- Intimate and inspiring!
- Painters, ceramicists, photographers, designers, metalworkers and sculptors show their ateliers

Sibylle Mania's *Insights into 19* Ateliers are more than just a chronicle of studios and workshops – they are windows into the world of creative processes. Yet in these analog black- and-white photographs, the artists themselves remain hidden. Within the intimate interiors, secretive chaos merges with productive efficiency. It is this interplay that fully draws the viewer into the world of painters, sculptors, ceramicists, photographers, metalworkers, and graphic artists. Sibylle Mania takes a step back as photographer and, in her meticulously selected details of the untouched workshops, leaves us with the impression of being immersed in a place where inspiration can turn into creation at any moment.