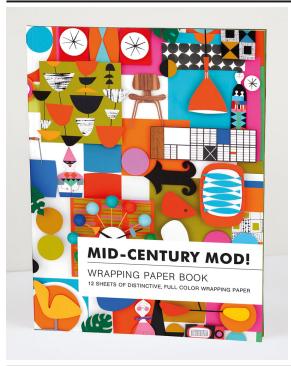

## Mid-Century Mod! Wrapping Paper Book

New format from teNeues! A collection of expertly printed wrapping papers, using art from the best art, past and present, in a big format paperback book. We just love this commissioned work by Shelley Davies, celebrating the Mid-Century Modern design, created just for us — not seen anywhere else. Find her 8-Pen Set and 1000-Piece Puzzle to match.