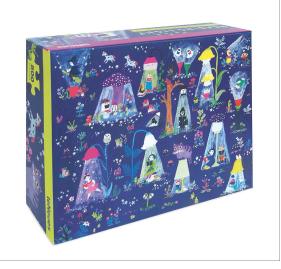

We are proud to present Yumi's one-of-a-kind illustration for our latest 500-Piece Puzzle release.

**Reading Light** shows a sweet night garden scene full of flowers and creatures getting cosy to read favourite books under lamplight.