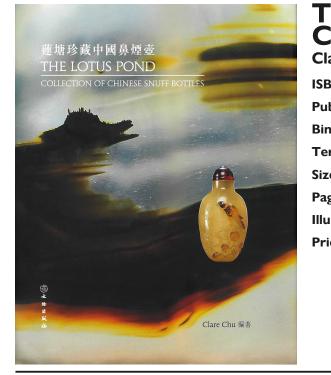

## The Lotus Pond Collection of Chinese Snuff Bottles

| BN         | 9787501072286         |
|------------|-----------------------|
| blisher    | CA Book Publishing    |
| nding      | Hardback              |
| rritory    | World excluding China |
| e          | 235 mm x 300 mm       |
| ges        | 232 Pages             |
| istrations | 607 color             |
| ice        | £106.00               |

The whole collection covers 500 plus snuff bottles and was named The Lotus Pond Collection as it is the name of the owner's hometown.

It is not only the quality and beauty of the bottles that will hold appeal for collectors but also the scholarly expertise which is apparent throughout the collection. This reflects the interest that the owner of the collection has in the cultural significance of his collection.